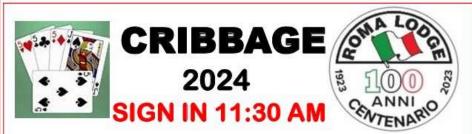

The monthly cribbage tournaments are in full swing. If you enjoy the game and like a little competition, stop by on the scheduled dates. Keep an eye out for postings at the club and online for the

monthly dates. Thank you to Mark and Pam Mano for continuing to organize these tournaments.